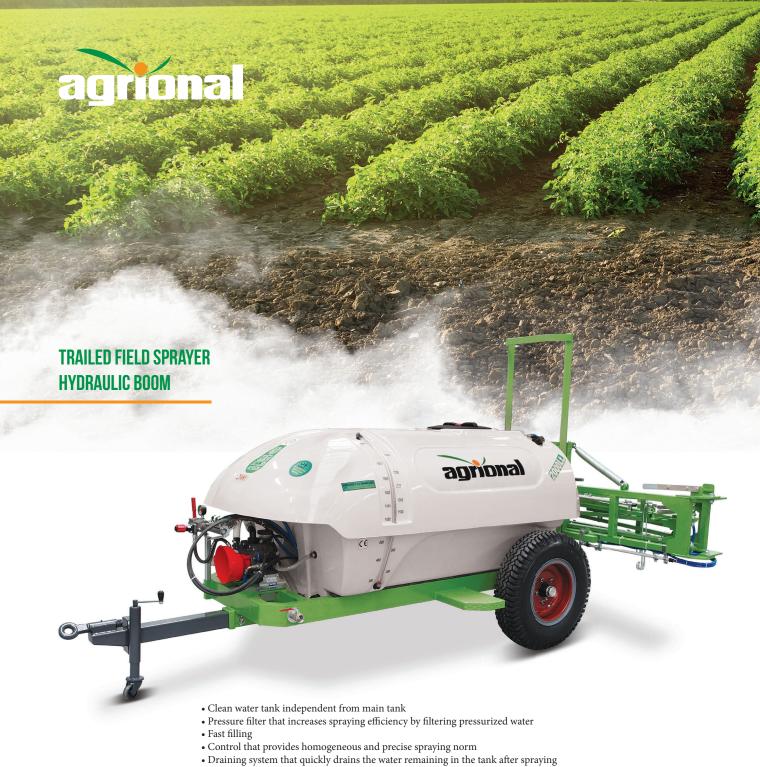

- Drawbar that has height adjustment and can be attached to the tractor easily
  Spraying pump with 4 membranes having the best performance
- Filter system with check valve that can be cleaned easily
- Durable wheels that can operate in all kinds of field conditions
- Stop lamps that ensure safety of the machine in traffic
- Lock and spring system that keep the arm stable
- Durable and cleanable nozzle
- Spring system that minimizes oscillation on uneven land