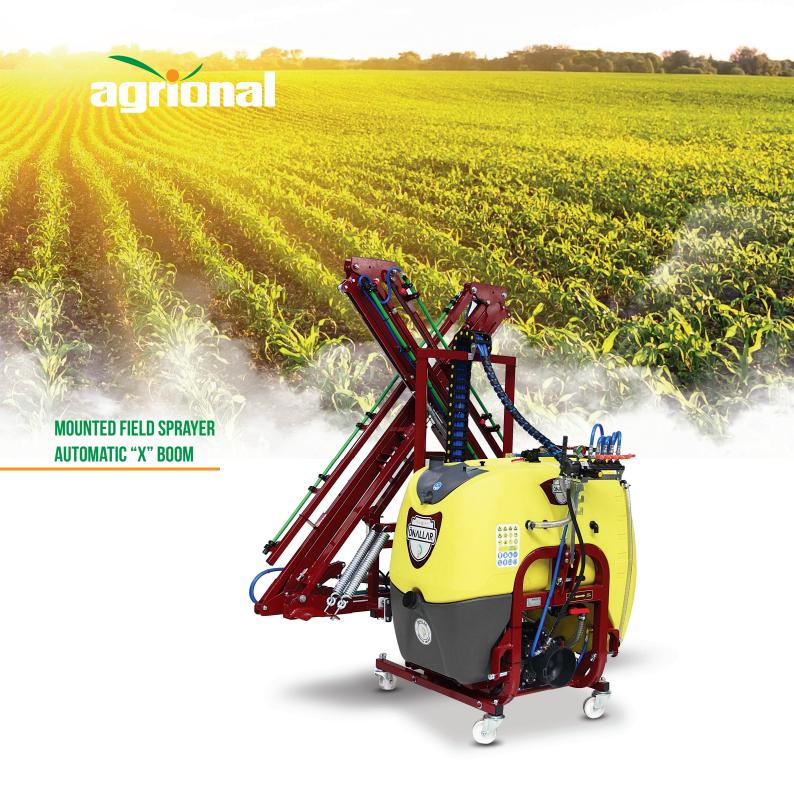

- The spring system minimizing oscillation in rough terrain lift system that enables arm to be controlled from hydraulic control panel easily
- Long lasting and cleanable nozzle,
- Clean water tank independent from main tank there is control panel that provides homogeneous and precise spraying. float system that measures amount of water remaining in the tank precisely spraying pump with 4 membranes having the best performance
- Quick fill up
- The tank cleaning system that allows the tank to be washed after spraying.
- The chassis models are produced with high quality material by robotic welding.

| Specific<br>(uni |      | Material of<br>Tank | Capacity<br>of Tank<br>(Lt) | Pump<br>Model<br>(Piston<br>Membrane) | Pump<br>Flow<br>( I/min) | Pump<br>Pressure<br>(Bar) | Control<br>Panel | Work<br>Width<br>(m) | Nozzle Type             | Number<br>of<br>Nozzles<br>(number) | Distance<br>Between<br>Nozzles<br>(cm) | Boom<br>Height<br>Adjustment | Boom's<br>Folding<br>Adjustment | Required<br>Tractor<br>Power<br>(HP) | Operating<br>Speed<br>(r/min) | Weight<br>(kg) | Length<br>(cm) | Width<br>(cm) | Height<br>(cm) |
|------------------|------|---------------------|-----------------------------|---------------------------------------|--------------------------|---------------------------|------------------|----------------------|-------------------------|-------------------------------------|----------------------------------------|------------------------------|---------------------------------|--------------------------------------|-------------------------------|----------------|----------------|---------------|----------------|
| DELTA            | A D4 | polyethylene        | 400                         | C 96                                  | 96                       | 50                        | OSR 50-5         | 15                   | Conical brass<br>nozzle | 30                                  | 50                                     | Hydraulic                    | Hydraulic                       | 50                                   | 540                           | 374            | 135            | 103           | 250            |
| DELTA            | A D6 | polyethylene        | 600                         | C 96                                  | 96                       | 50                        | OSR 50-5         | 15                   |                         | 30                                  | 50                                     | Hydraulic                    | Hydraulic                       | 50                                   | 540                           | 394            | 135            | 103           | 250            |
| DELTA            | N D8 | polyethylene        | 800                         | C 96                                  | 96                       | 50                        | OSR 50-5         | 15                   |                         | 30                                  | 50                                     | Hydraulic                    | Hydraulic                       | 50                                   | 540                           | 414            | 148            | 103           | 250            |
| DELTA            | D10  | polyethylene        | 1000                        | C 96                                  | 96                       | 50                        | OSR 50-5         | 15                   |                         | 30                                  | 50                                     | Hydraulic                    | Hydraulic                       | 50                                   | 540                           | 426            | 148            | 103           | 250            |